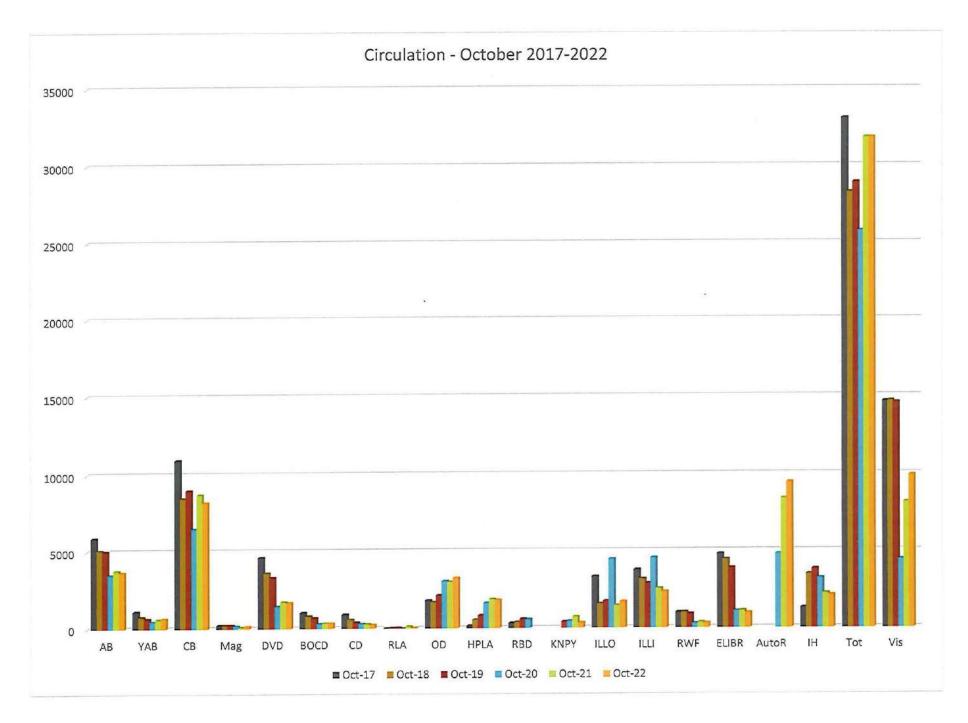

Public Comment: None.

**Circulation Statistics:** Statistical charts for the month of September 2022 were available for review:

#### September 2022

|                        | 1 1 1 1 1 1 1 1 1 1 1 1 1 1 1 1 1 1 1 |
|------------------------|---------------------------------------|
| Circulation Statistics | September                             |
| Adult Books            | <b>37</b> 61                          |
| Young Adult Books      | 597                                   |
| Children's Books       | 8663                                  |
| Magazines              | 115                                   |
| DVD                    | 1381                                  |
| Books on CD            | ::347                                 |
| Music CD               | 198                                   |
| Realia/Objects/Equip   | 47                                    |
| Overdrive              | 3189                                  |
| hoopla                 | 1677                                  |
| Kanopy                 | 509                                   |
| Renewals via web       | 981                                   |
| Auto-renewals          | 9067                                  |
| In-House               | 2061                                  |
| Total                  | 32593                                 |
|                        |                                       |
| Library visits         | 8985                                  |
| Reference questions    | 1918                                  |
| Items withdrawn        | 536                                   |
| New items added        | 853                                   |
| Total holdings         | 114070                                |
| New cards issued       | 107                                   |
| Total card holders     | 11336                                 |
| Internet usage         | 1617                                  |
| Museum/Park Pass       | 10                                    |
| Web site visits        | 9352                                  |
| Program attendance     | 870                                   |
| Fax                    | 16                                    |
| ILL lent out           | 1827                                  |
| ILL borrowed           | 2450                                  |
| In-house renewals      | 307                                   |
| Unique borrowers       | 1786                                  |
|                        |                                       |