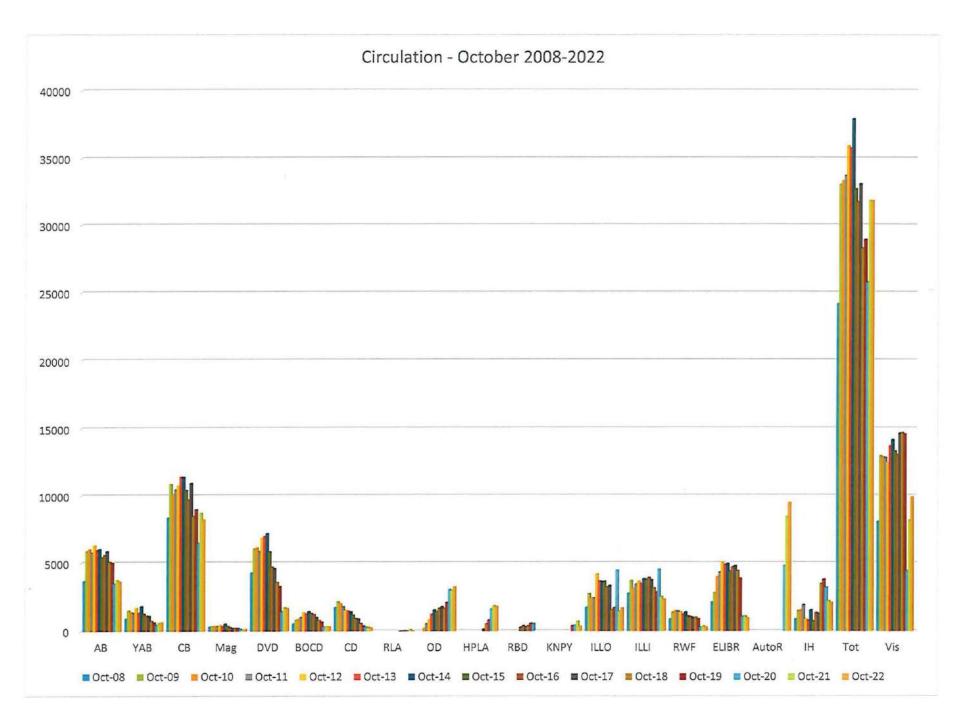

Public Comment: None.

**Circulation Statistics:** Statistical charts for the month of September 2022 were available for review:

#### September 2022

|                        | 1 1 1 1 1 1 1 1 1 1 1 1 1 1 1 1 1 1 1 |
|------------------------|---------------------------------------|
| Circulation Statistics | September                             |
| Adult Books            | <b>37</b> 61                          |
| Young Adult Books      | 597                                   |
| Children's Books       | 8663                                  |
| Magazines              | 115                                   |
| DVD                    | 1381                                  |
| Books on CD            | ::347                                 |
| Music CD               | 198                                   |
| Realia/Objects/Equip   | 47                                    |
| Overdrive              | 3189                                  |
| hoopla                 | 1677                                  |
| Kanopy                 | 509                                   |
| Renewals via web       | 981                                   |
| Auto-renewals          | 9067                                  |
| In-House               | 2061                                  |
| Total                  | 32593                                 |
|                        |                                       |
| Library visits         | 8985                                  |
| Reference questions    | 1918                                  |
| Items withdrawn        | 536                                   |
| New items added        | 853                                   |
| Total holdings         | 114070                                |
| New cards issued       | 107                                   |
| Total card holders     | 11336                                 |
| Internet usage         | 1617                                  |
| Museum/Park Pass       | 10                                    |
| Web site visits        | 9352                                  |
| Program attendance     | 870                                   |
| Fax                    | 16                                    |
| ILL lent out           | 1827                                  |
| ILL borrowed           | 2450                                  |
| In-house renewals      | 307                                   |
| Unique borrowers       | 1786                                  |
|                        |                                       |