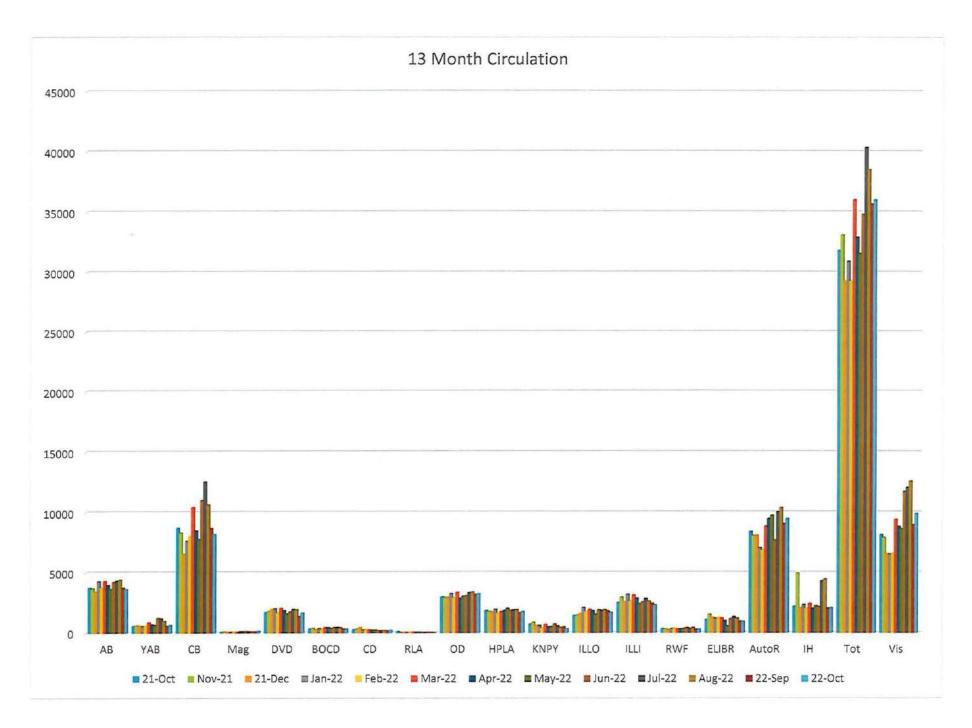

Public Comment: None.

**Circulation Statistics:** Statistical charts for the month of September 2022 were available for review:

#### September 2022

|                        | 1 1 1 1 1 1 1 1 1 1 1 1 1 1 1 1 1 1 1 |
|------------------------|---------------------------------------|
| Circulation Statistics | September                             |
| Adult Books            | <b>37</b> 61                          |
| Young Adult Books      | 597                                   |
| Children's Books       | 8663                                  |
| Magazines              | 115                                   |
| DVD                    | 1381                                  |
| Books on CD            | ::347                                 |
| Music CD               | 198                                   |
| Realia/Objects/Equip   | 47                                    |
| Overdrive              | 3189                                  |
| hoopla                 | 1677                                  |
| Kanopy                 | 509                                   |
| Renewals via web       | 981                                   |
| Auto-renewals          | 9067                                  |
| In-House               | 2061                                  |
| Total                  | 32593                                 |
|                        |                                       |
| Library visits         | 8985                                  |
| Reference questions    | 1918                                  |
| Items withdrawn        | 536                                   |
| New items added        | 853                                   |
| Total holdings         | 114070                                |
| New cards issued       | 107                                   |
| Total card holders     | 11336                                 |
| Internet usage         | 1617                                  |
| Museum/Park Pass       | 10                                    |
| Web site visits        | 9352                                  |
| Program attendance     | 870                                   |
| Fax                    | 16                                    |
| ILL lent out           | 1827                                  |
| ILL borrowed           | 2450                                  |
| In-house renewals      | 307                                   |
| Unique borrowers       | 1786                                  |
|                        |                                       |