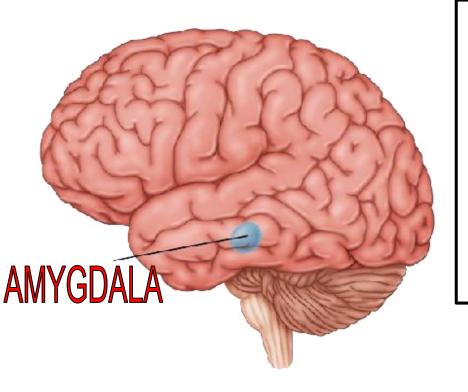

RIGHT IN THE MIDDLE OF YOUR TEMPORAL LOBE IS YOUR AMYGDALA. EVEN THOUGH THIS LITTLE ALMOND-SHAPED AMYGDALA IS SUCH A SMALL PART OF THE BRAIN - IT'S TOTALLY MAJOR!

IF YOUR AMYGDALA IS NOT FUNCTIONING PROPERLY, THEN YOUR FEELINGS GET OUT OF SORT!

#### AH-MIG-DAH-LA