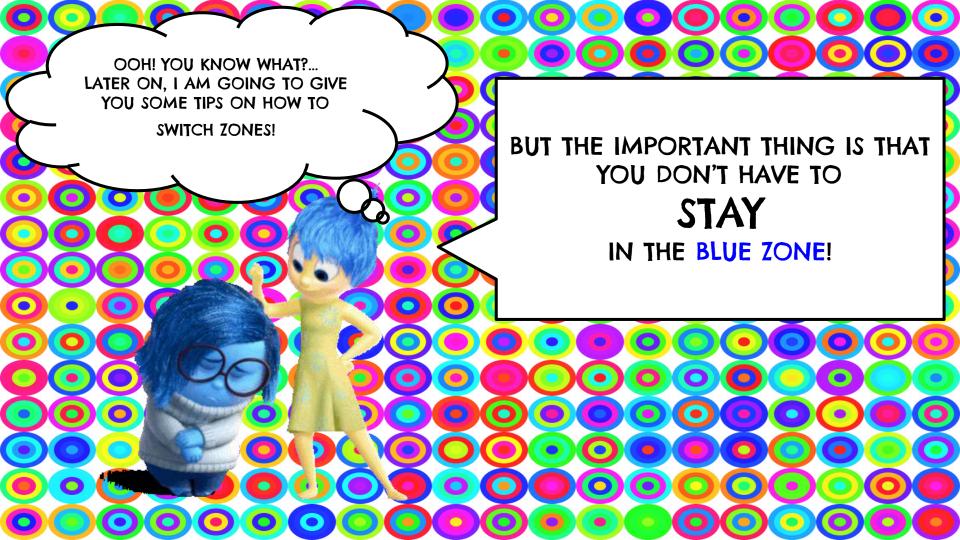

### THE GREEN ZONE I'M GOOD TO GO!

- **HAPPY**
- CALM
- **IFOCUSED**
- READY TO LEARN

AND I GUESS NOW IS AS GOOD OF TIME AS ANY TO LET YOU IN ON WAYS THAT YOU CAN BRING YOURSELF BACK TO BEING FOCUSED AND READY TO LEARN - NO MATTER WHAT COLOR ZONE YOU ARE IN!