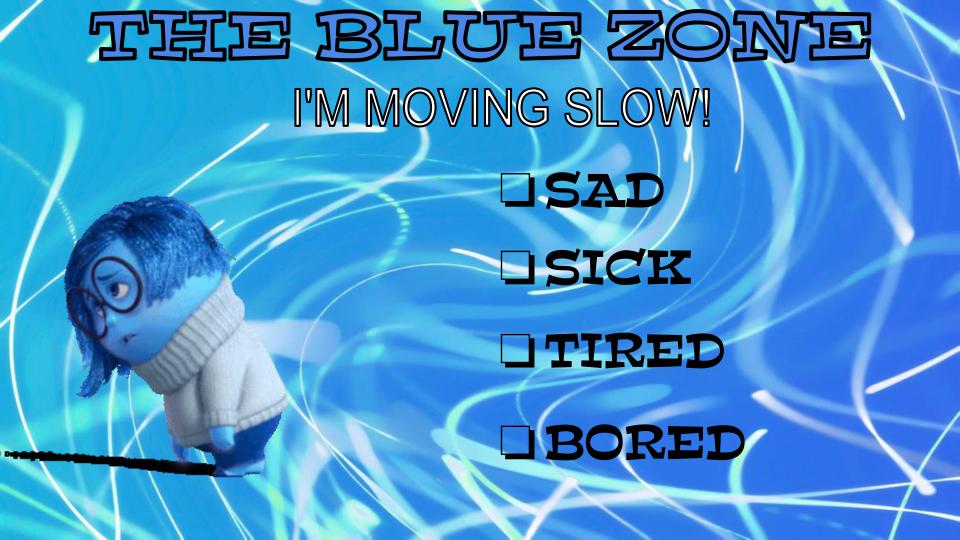

art here at the center of it all. Isn't it amazing to know that each one of us has one of these wonderful, beautiful "think tanks" inside our heads? Our brains help regulate lots of things inside our body - even our feelings!









RIGHT IN THE MIDDLE OF YOUR TEMPORAL LOBE IS YOUR AMYGDALA. EVEN THOUGH THIS LITTLE ALMOND-SHAPED AMYGDALA IS SUCH A SMALL PART OF THE BRAIN - IT'S TOTALLY MAJOR!

IF YOUR AMYGDALA IS NOT FUNCTIONING PROPERLY, THEN YOUR FEELINGS GET OUT OF SORT!

#### AH-MIG-DAH-LA







#### KINDA LIKE THAT!

OKAY, I KNOW ALL THIS
"BRAIN TALK" CAN BE A BIT
CONFUSING!
FORTUNATELY FOR US, SOME
WONDERFUL PEOPLE MADE

### THE ZONES OF REGULATION

TO HELP US UNDERSTAND
OUR EMOTIONS A LITTLE
BETTER. HEY!! I HAVE AN
IDEA!! LET'S FOCUS
AND TAKE A CLOSER LOOK
AT EACH ZONE.





















### THE GREEN ZONE I'M GOOD TO GO!



- **HAPPY**
- CALM
- **IFOCUSED**
- READY TO LEARN



AND I GUESS NOW IS AS GOOD OF TIME AS ANY TO LET YOU IN ON WAYS THAT YOU CAN BRING YOURSELF BACK TO BEING FOCUSED AND READY TO LEARN - NO MATTER WHAT COLOR ZONE YOU ARE IN!





















DID YOU RELATE TO ANY OF THOSE? YEP. THAT'S THE YELLOW ZONE.

A LOT OF PEOPLE OFTEN FIND THEMSELVES IN THIS ZONE.. AND AGAIN, THAT'S OKAY!

WORRYING, FEELING FRUSTRATED,
OR BEING ANXIOUS IS
ALL A PART OF LIFE!

### THE TELING WOBBLY!





- **IFRUSTRATED** 
  - DANXIOUS
- DSILLY/WIGGLY
- DEXCITED



























##