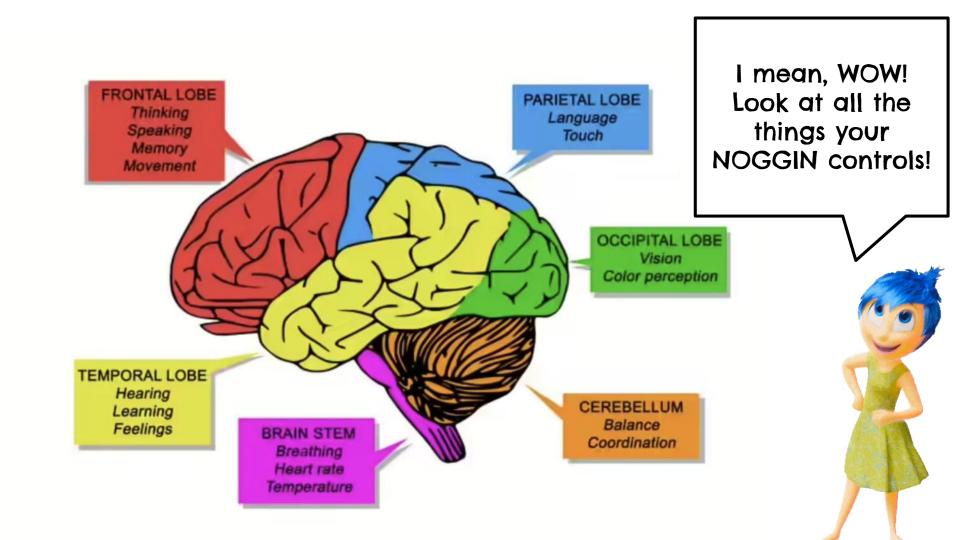

# ZOILES Regulation

We'll start here at the center of it all. Isn't it amazing to know that each one of us has one of these wonderful, beautiful "think tanks" inside our heads? Our brains help regulate lots of things inside our body - even our feelings!