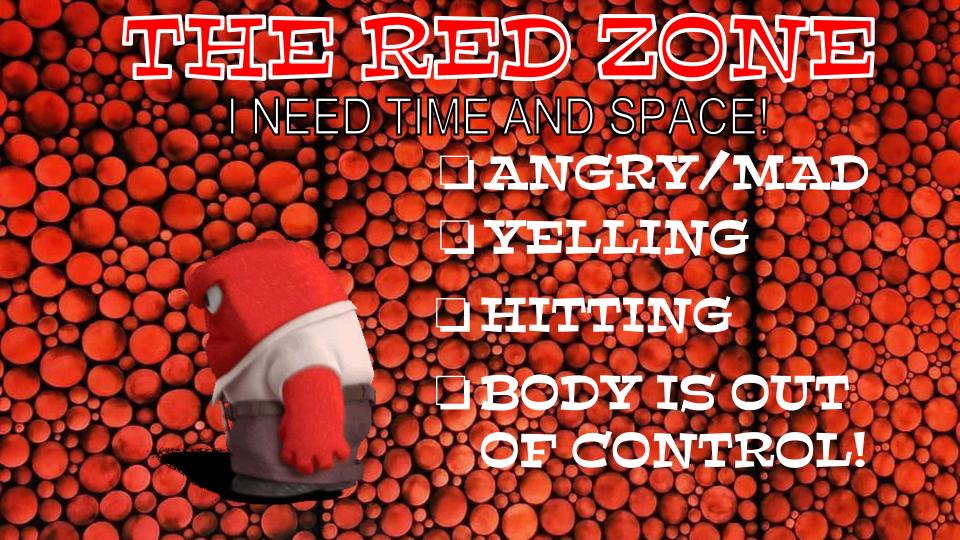

### THE ZONES OF REGULATION

TO HELP US UNDERSTAND
OUR EMOTIONS A LITTLE
BETTER. HEY!! I HAVE AN
IDEA!! LET'S FOCUS
AND TAKE A CLOSER LOOK
AT EACH ZONE.