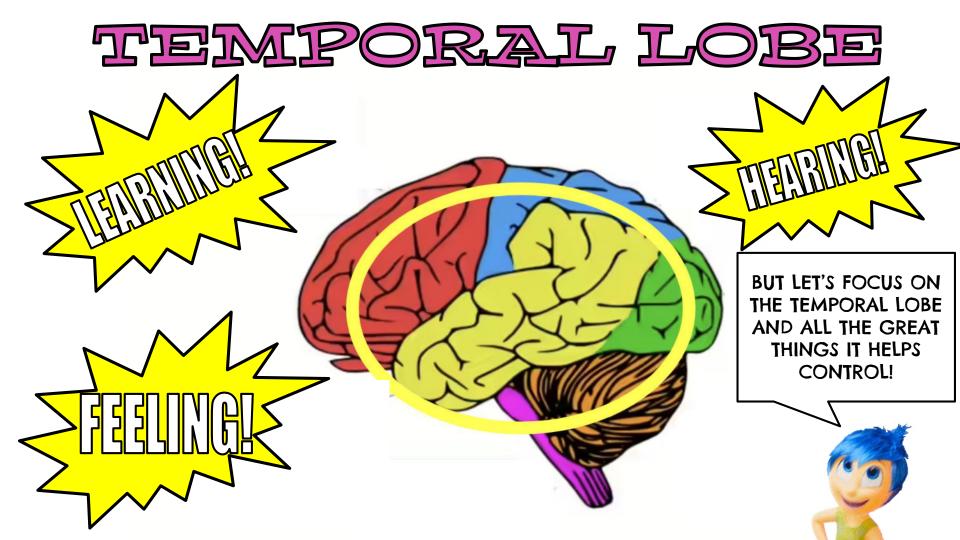

RIGHT IN THE MIDDLE OF YOUR TEMPORAL LOBE IS YOUR AMYGDALA. EVEN THOUGH THIS LITTLE ALMOND-SHAPED AMYGDALA IS SUCH A SMALL PART OF THE BRAIN - IT'S TOTALLY MAJOR!

IF YOUR AMYGDALA IS NOT FUNCTIONING PROPERLY, THEN YOUR FEELINGS GET OUT OF SORT!

#### AH-MIG-DAH-LA