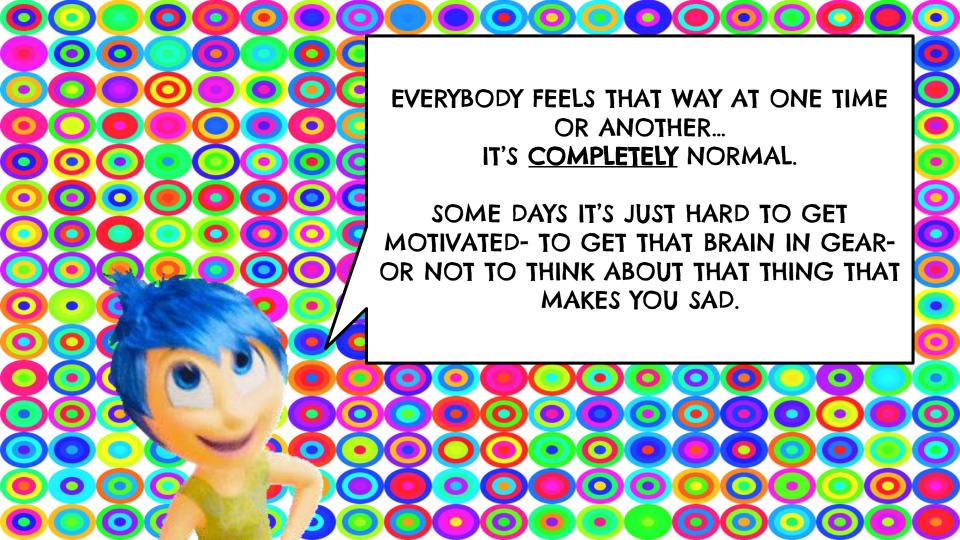

DID YOU RELATE TO ANY OF THOSE? YEP. THAT'S THE YELLOW ZONE.

A LOT OF PEOPLE OFTEN FIND THEMSELVES IN THIS ZONE.. AND AGAIN, THAT'S OKAY!

WORRYING, FEELING FRUSTRATED,
OR BEING ANXIOUS IS
ALL A PART OF LIFE!