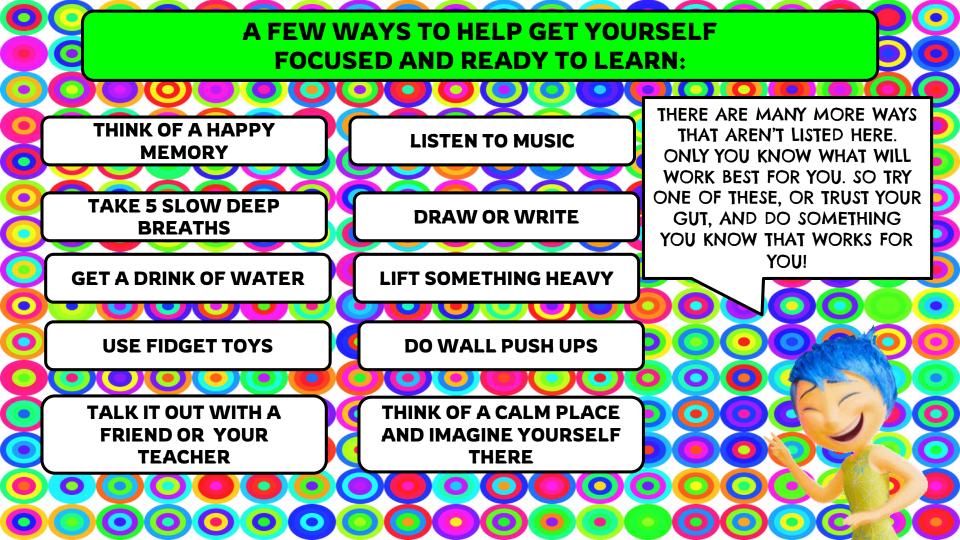

### THE GREEN ZONE I'M GOOD TO GO!

- **HAPPY**
- CALM
- **IFOCUSED**
- READY TO LEARN

AND I GUESS NOW IS AS GOOD OF TIME AS ANY TO LET YOU IN ON WAYS THAT YOU CAN BRING YOURSELF BACK TO BEING FOCUSED AND READY TO LEARN - NO MATTER WHAT COLOR ZONE YOU ARE IN!