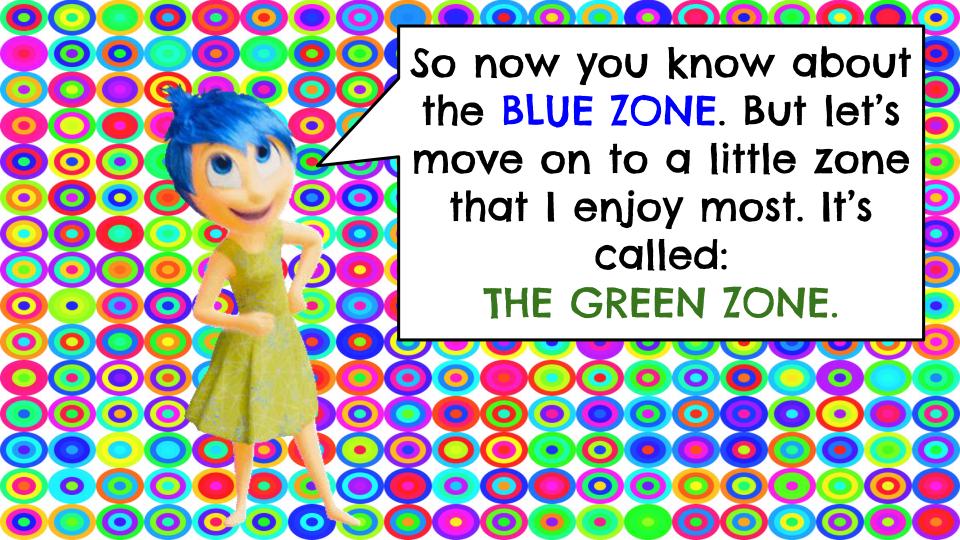

### THE ZONES OF REGULATION

TO HELP US UNDERSTAND
OUR EMOTIONS A LITTLE
BETTER. HEY!! I HAVE AN
IDEA!! LET'S FOCUS
AND TAKE A CLOSER LOOK
AT EACH ZONE.

### THE GREEN ZONE I'M GOOD TO GO!

- **HAPPY**
- CALM
- **IFOCUSED**
- READY TO LEARN

AND I GUESS NOW IS AS GOOD OF TIME AS ANY TO LET YOU IN ON WAYS THAT YOU CAN BRING YOURSELF BACK TO BEING FOCUSED AND READY TO LEARN - NO MATTER WHAT COLOR ZONE YOU ARE IN!