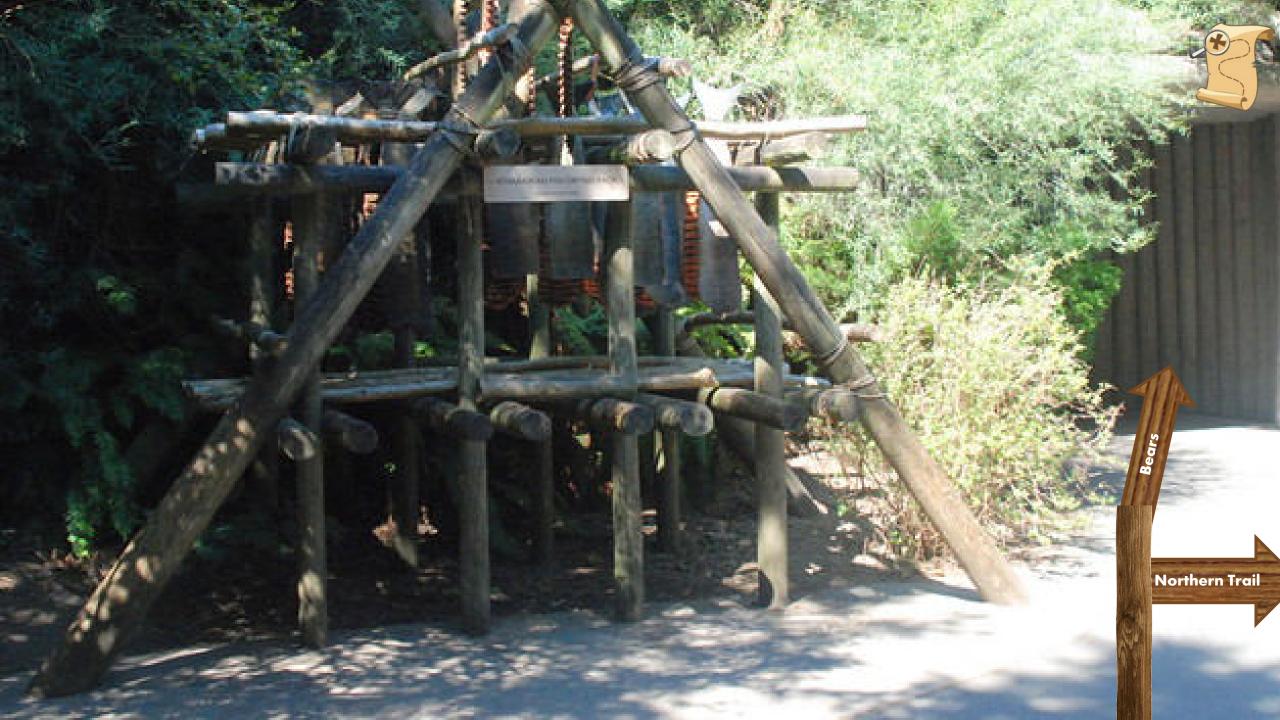

EBRAS. HIPPOS. GIRAFFE LIONS. WEAVERS AND OTHER ANIMALS

The Article Victory Protect State Protect and Protect Form





Exit

Hippos

Temperate Forest/ Family Farm

I grant and a state





How do you weigh a hippo?

> African Savanna

(1)1月105

Giraffes

Dal



Learn about lions

Main Loop

Giraffes



Learn about rhinos.

Main Loop

Learn about Komodo dragons

Bats

Main Loop









Watch the tigers LIVE. Main Loop

Sloth Bears

Watch sloth bears eat.

Asian Small Clawed Otter

4

Tigers



Watch Asian small clawed otters. Watch an orangutan paint.

Main Loop

Take a look at the snow leopard exhibit.

Main Loop

Wallaby

Watch a baby wallaby and its mother.



Snow Leopard

Maybe we should stop and eat.

Carousel

Northern Trail

PARKIN PARK



Watch the wolves.

**Northern Trail** 







Watch the mountain goats.

**River Otters** 

Elk

Watch the elk.

Northern Trail

Mountain Goats







Learn about the penguins.

180

Main Loop

West Entrance

4



in the

65

Penguins

Tropical Rain Forest



Watch the ocelots fish.

**Tropical Birds** 

Jaguars



Watch a red ruffed lemur eat.

Ring-tailed Lemurs

**Tropical Birds** 



Colobus Monkeys

Red Ruffed Lemurs

Watch the colobus monkeys. Gorillas

Ring-tailed Lemurs



Watch the gorillas.

Main Loop

Colobus Monkeys



Main Loop

And State

Pola .

## See a flamingo chick.

Main Loop



See the red pandas eat.

Maned Wolf

Main Loop

Watch a maned wolf.

Red-crowned Crane

**Red Pandas** 

Watch a redcrowned crane.

Family Farm

Maned Wolf

Main Loop

Red-crowned Crane ank

570

01