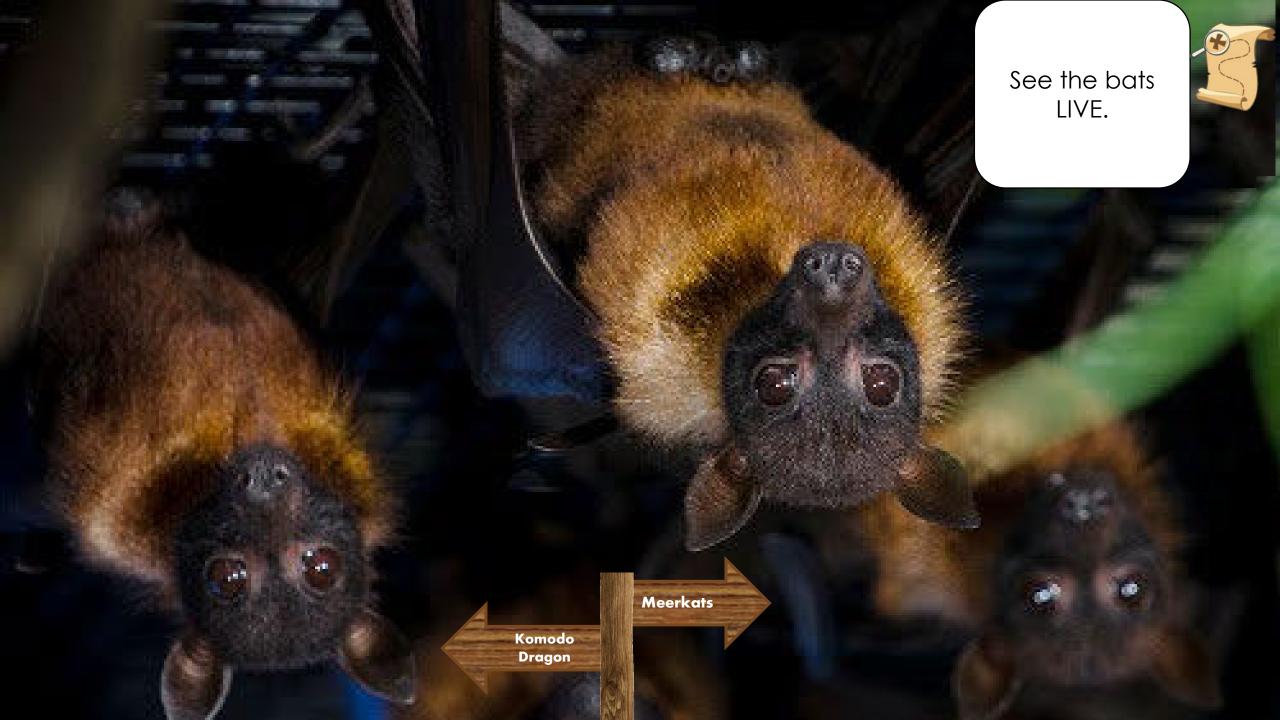

Main Loop

Giraffes

Learn about rhinos.

Main Loop

Learn about Komodo dragons

Bats

Main Loop

Watch the tigers LIVE. Main Loop