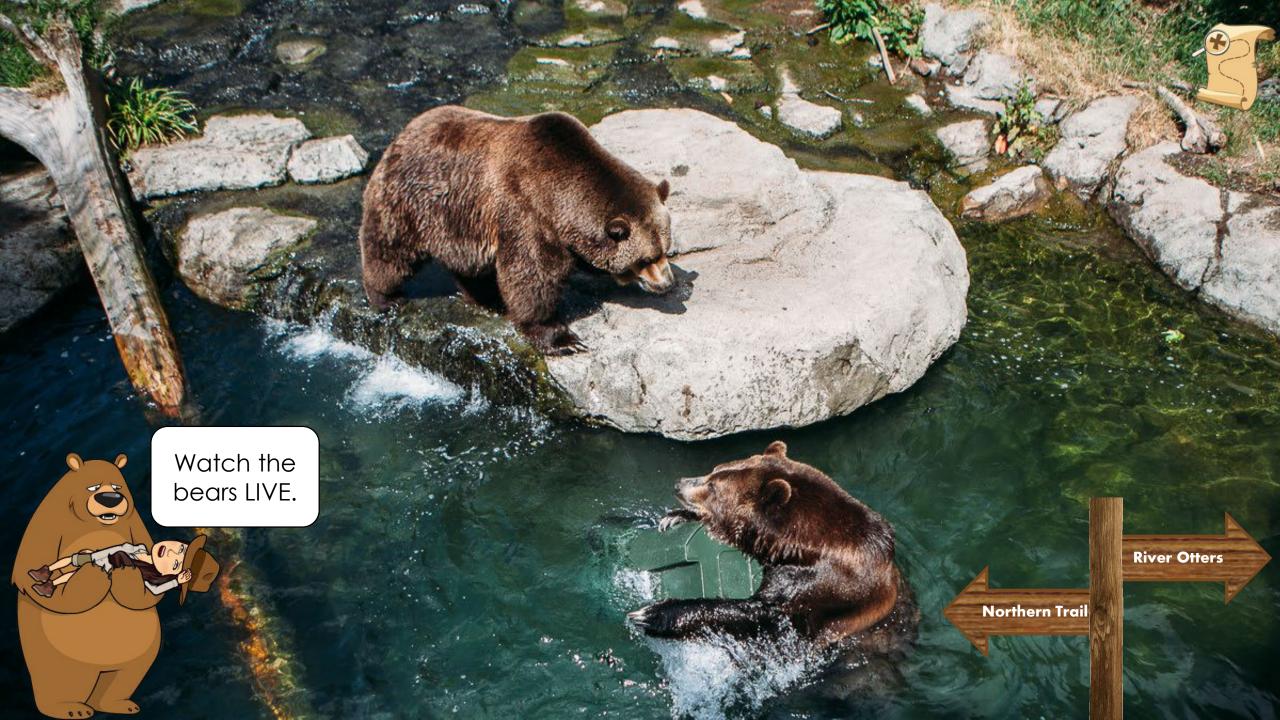

RAS. HIPPOS. GIRAFFE LIONS. WEAVERS AND OTHER ANIMALS

The Article Victory Protect State Protect and Protect Form





Exit

Hippos

Temperate Forest/ Family Farm

I grant and a state





How do you weigh a hippo?

> African Savanna

(1)1月105

Giraffes

Dal



Learn about lions

Main Loop

Giraffes



Learn about rhinos.

Main Loop

Learn about Komodo dragons

Bats

Main Loop









Watch the tigers LIVE. Main Loop

Sloth Bears

Watch sloth bears eat.

Asian Small Clawed Otter

4

Tigers



Watch Asian small clawed otters. Watch an orangutan paint.

Main Loop

Take a look at the snow leopard exhibit.

Main Loop

Wallaby

Watch a baby wallaby and its mother.



Snow Leopard

Maybe we should stop and eat.

Carousel

Northern Trail

PARKIN PARK



Watch the wolves.

**Northern Trail** 







Watch the mountain goats.

**River Otters** 

Elk

Watch the elk.

Northern Trail

Mountain Goats







Learn about the penguins.

180

Main Loop

West Entrance

4



in the

65

Penguins

Tropical Rain Forest



Watch the ocelots fish.

**Tropical Birds** 

Jaguars



Watch a red ruffed lemur eat.

Ring-tailed Lemurs

**Tropical Birds** 



Colobus Monkeys

Red Ruffed Lemurs

Watch the colobus monkeys. Gorillas

Ring-tailed Lemurs



Watch the gorillas.

Main Loop

Colobus Monkeys



Main Loop

And State

Pola .

## See a flamingo chick.

Main Loop



See the red pandas eat.

Maned Wolf

Main Loop

Watch a maned wolf.

Red-crowned Crane

**Red Pandas** 

Watch a redcrowned crane.

Family Farm

Maned Wolf

Main Loop

Red-crowned Crane ank

570

01