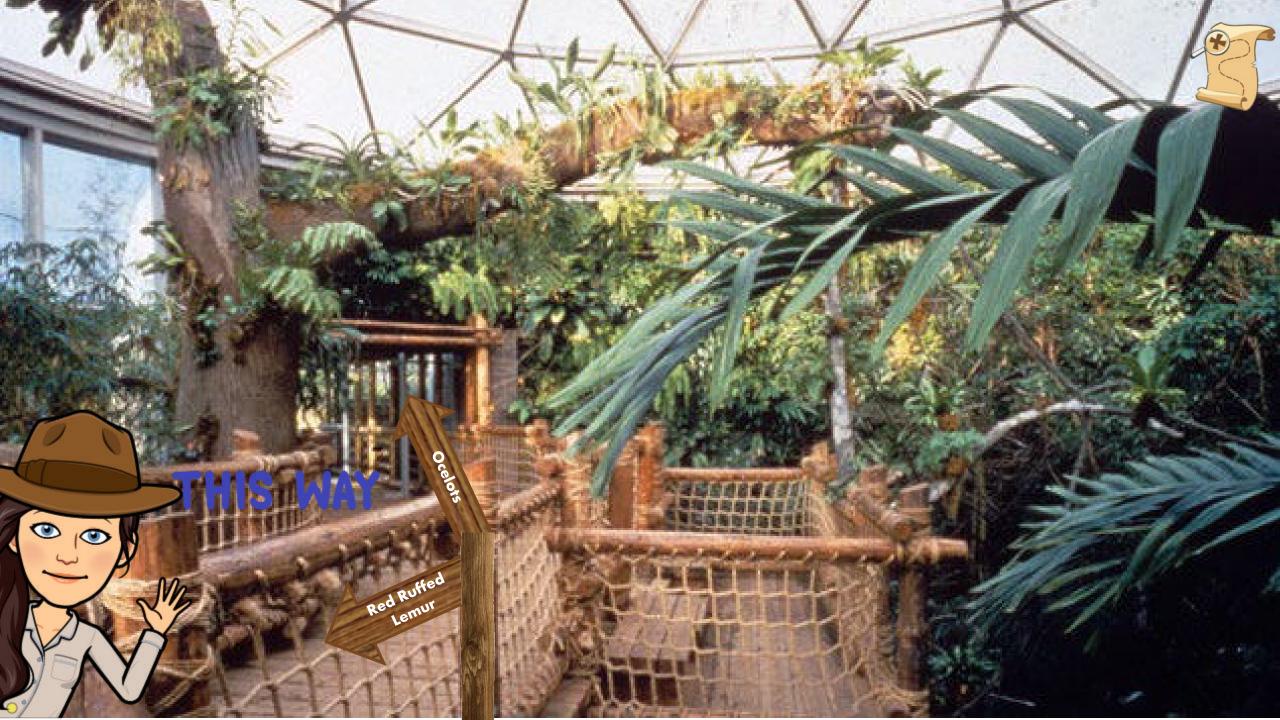

Tropical Rain Forest

Watch the ocelots fish.

**Tropical Birds** 

Jaguars

Watch a red ruffed lemur eat.

Ring-tailed Lemurs

**Tropical Birds** 

Colobus Monkeys