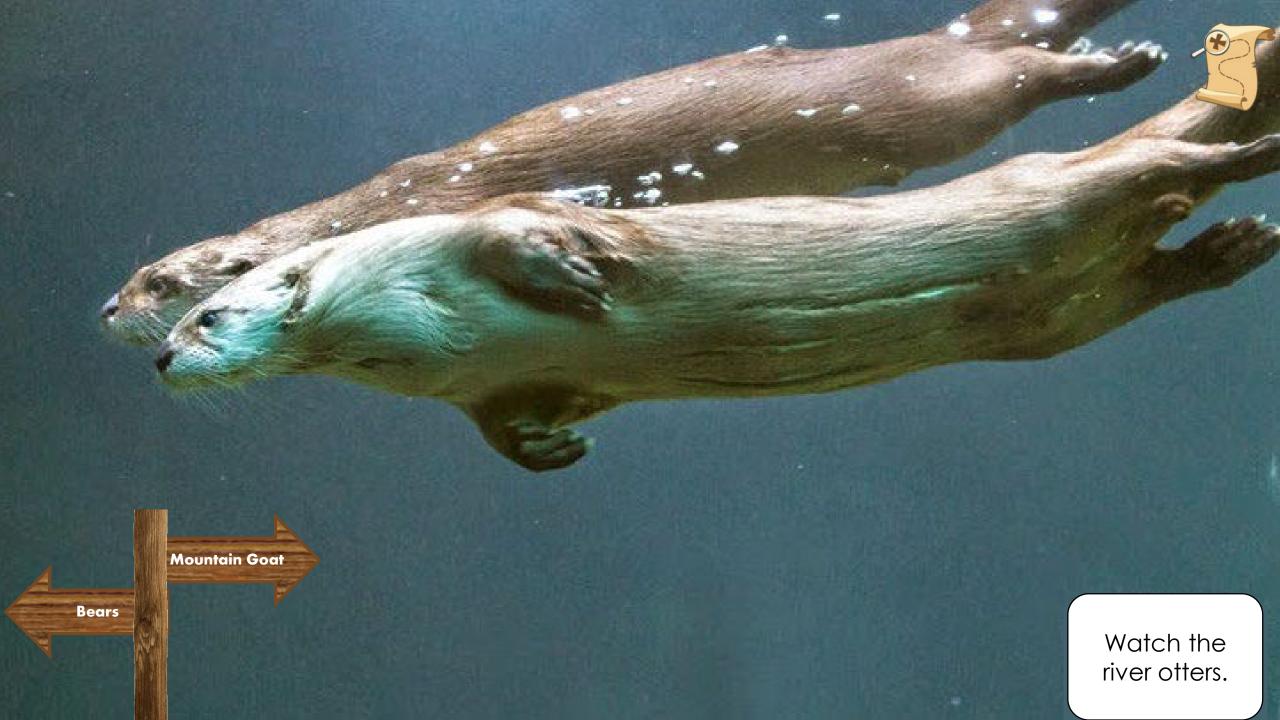

Watch the wolves.

**Northern Trail** 

Watch the mountain goats.

**River Otters** 

Elk

Watch the elk.

Northern Trail

Mountain Goats