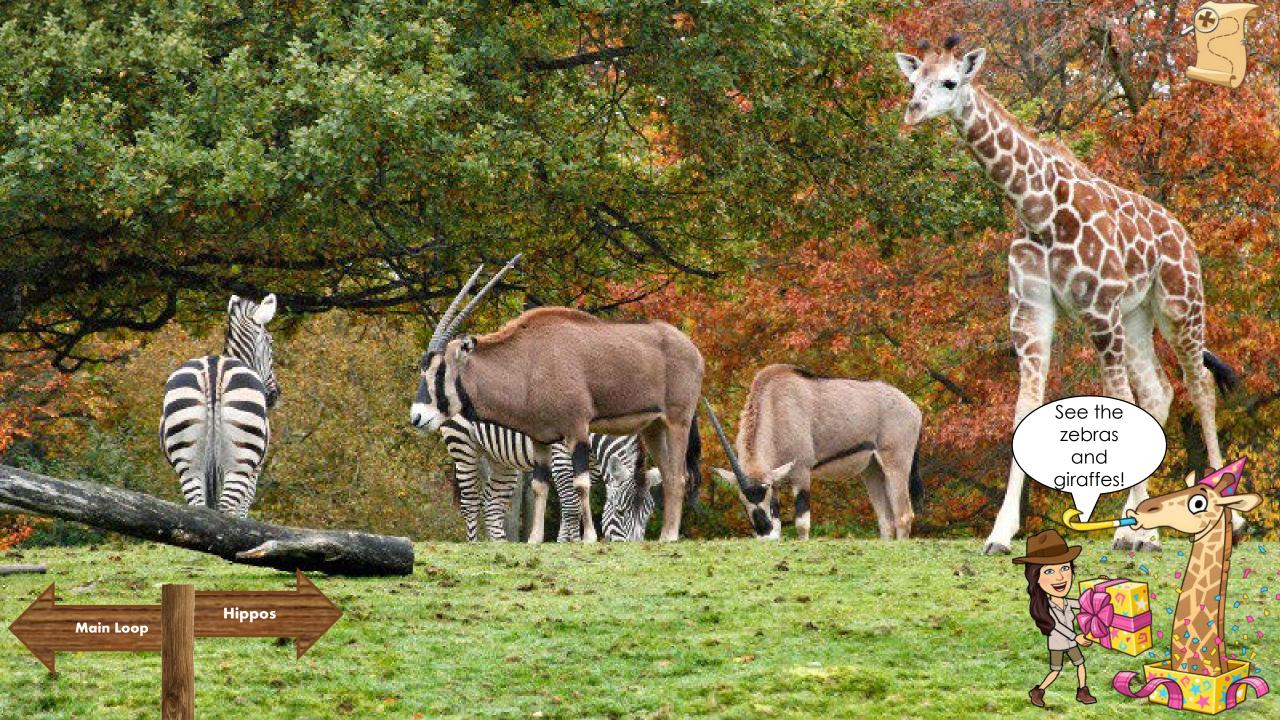

## AFRICAN SAVANNA

KARIBU RAFIKI (WELCOME FRIEND) TRAIL LENDTH 35 MILES (SE KM)

ZEBRAS. HIPPOS. GIRAFFE LIONS. WEAVERS AND OTHER ANIMALS

The Article Victory Protect State Protect and Protect Form

Exit

Hippos

Temperate Forest/ Family Farm

I grant and a state

How do you weigh a hippo?

> African Savanna

(1)1月105

Giraffes

Dal

Learn about lions