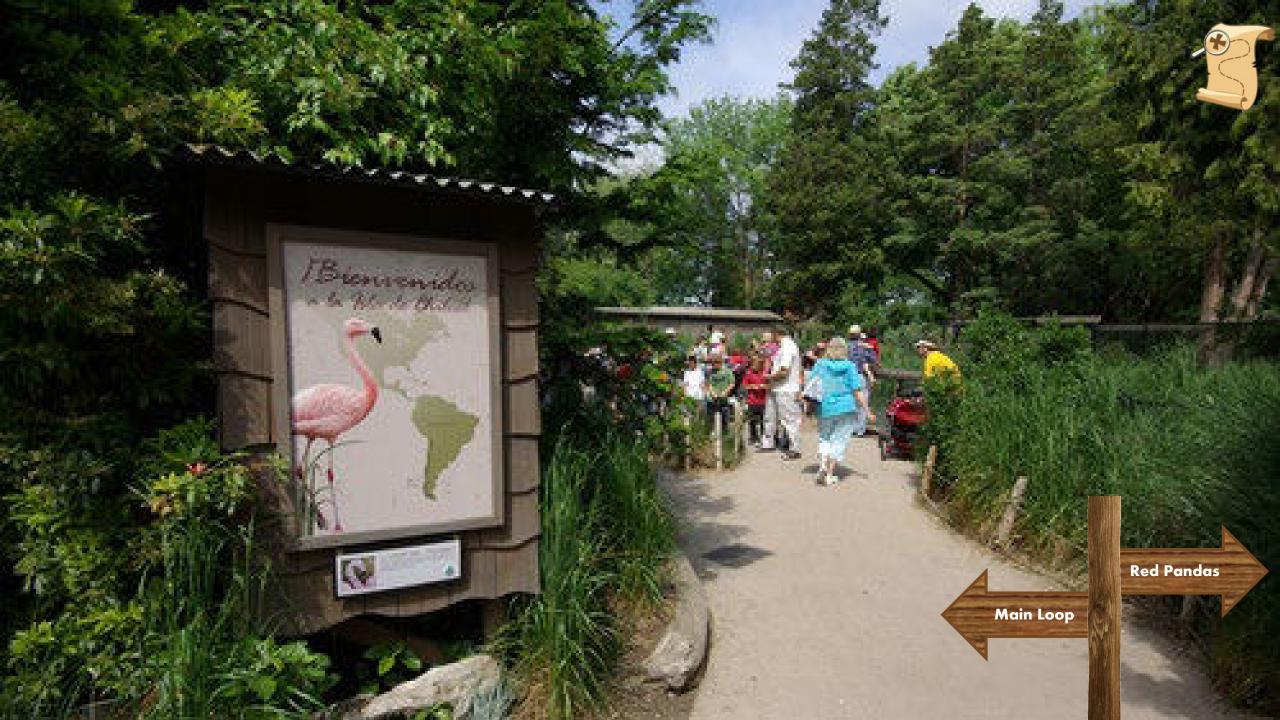

## See a flamingo chick.

Main Loop

See the red pandas eat.

Maned Wolf

Main Loop

Watch a maned wolf.

Red-crowned Crane

**Red Pandas** 