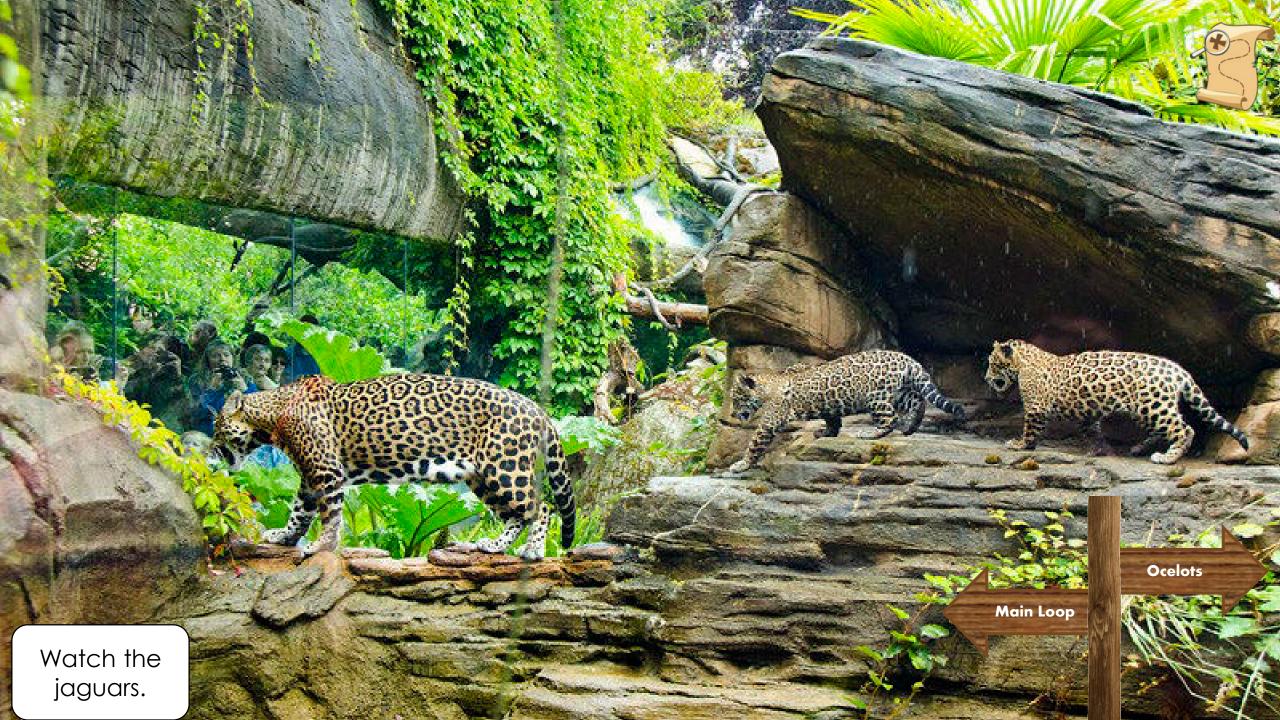

Tropical Rain Forest

Watch the ocelots fish.

**Tropical Birds** 

Jaguars

Watch a red ruffed lemur eat.

Ring-tailed Lemurs

**Tropical Birds** 

Colobus Monkeys