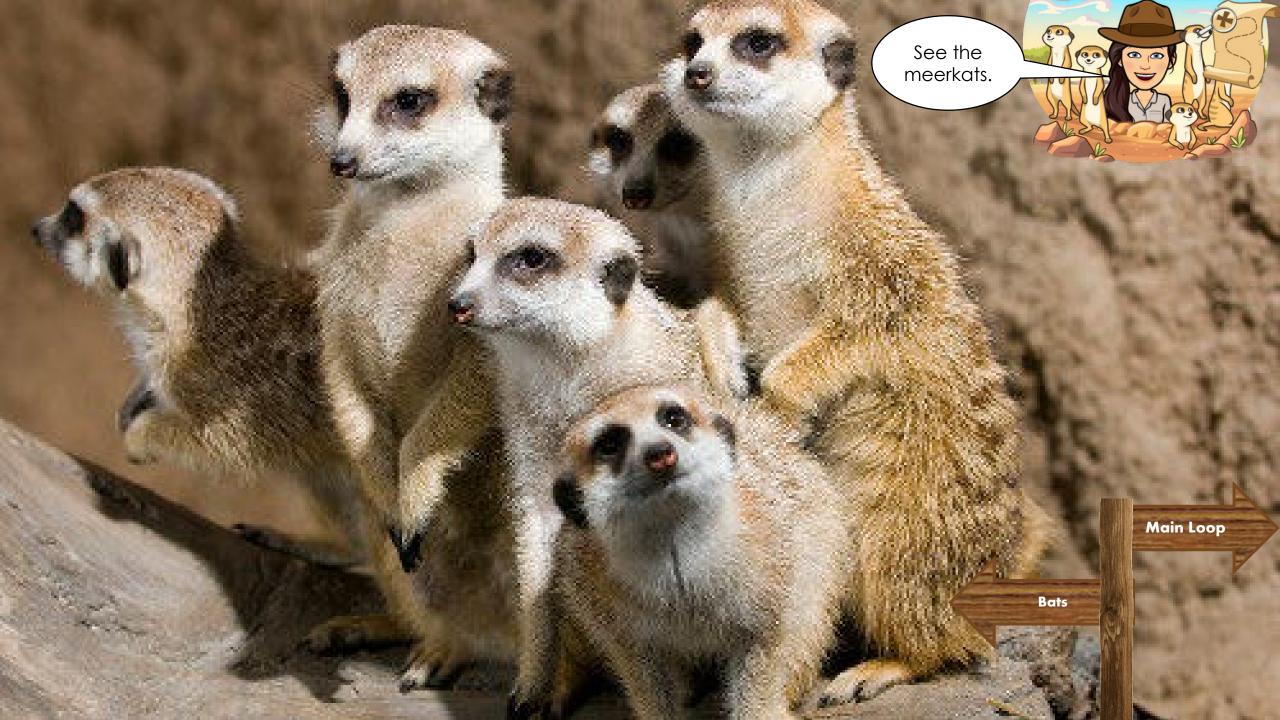

Main Loop

Giraffes

Learn about rhinos.

Main Loop

Learn about Komodo dragons

Bats

Main Loop

Watch the tigers LIVE. Main Loop