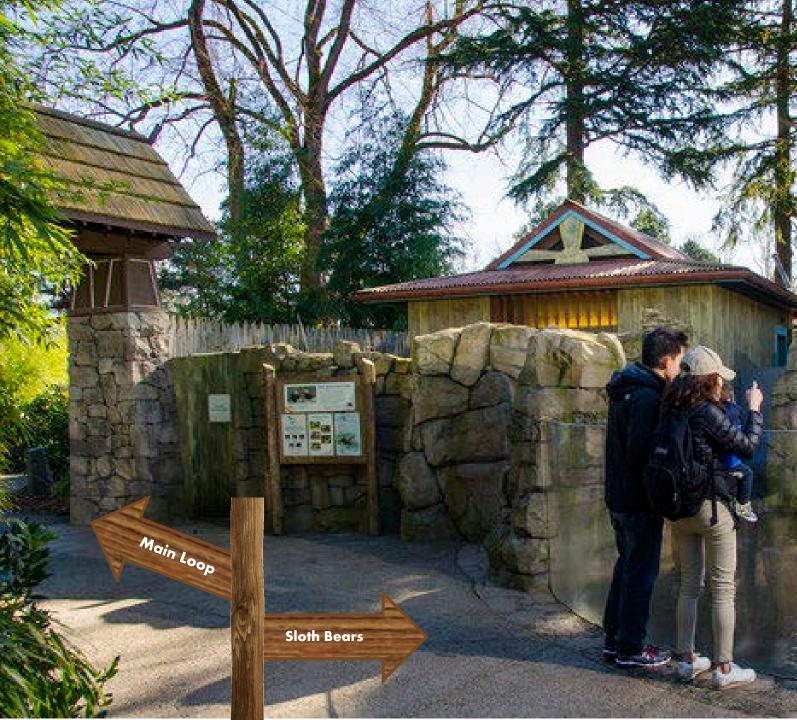

Sloth Bears

Watch sloth bears eat.

Asian Small Clawed Otter

4

Tigers

Watch Asian small clawed otters. Watch an orangutan paint.

Main Loop

Take a look at the snow leopard exhibit.