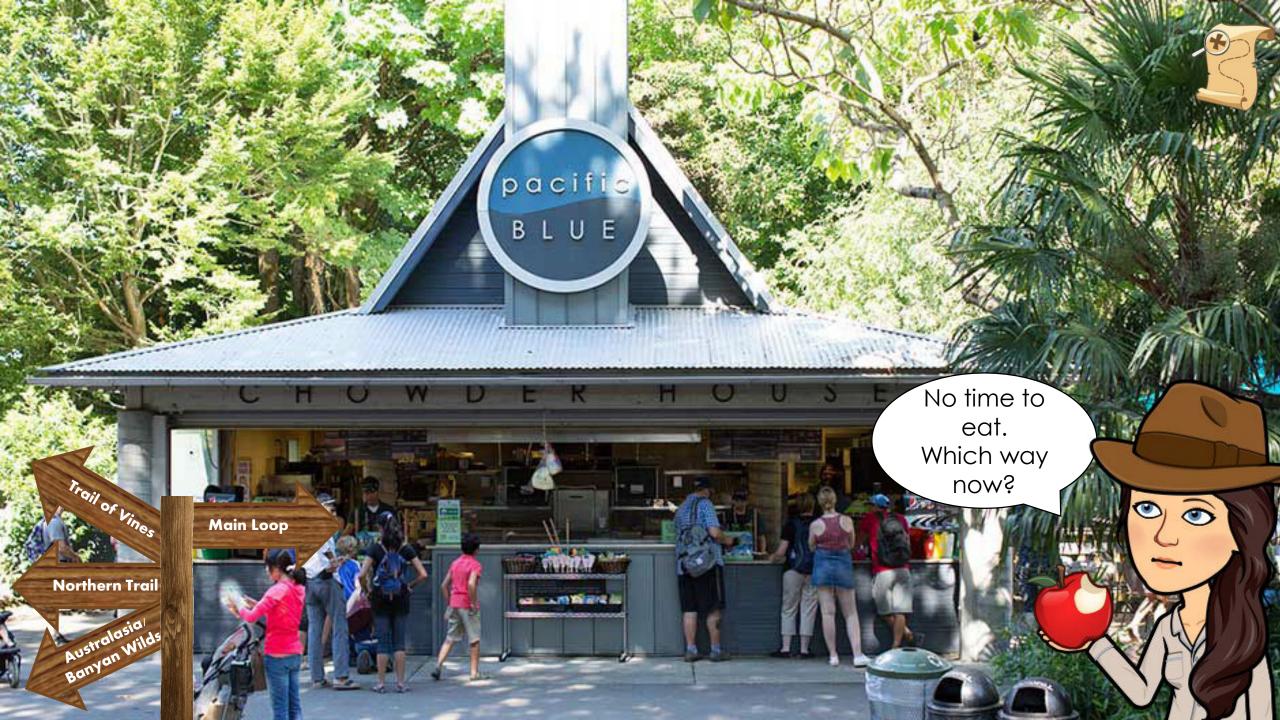

Main Loop

Wallaby

Watch a baby wallaby and its mother.

Snow Leopard

Maybe we should stop and eat.

Carousel

Northern Trail

PARKIN PARK