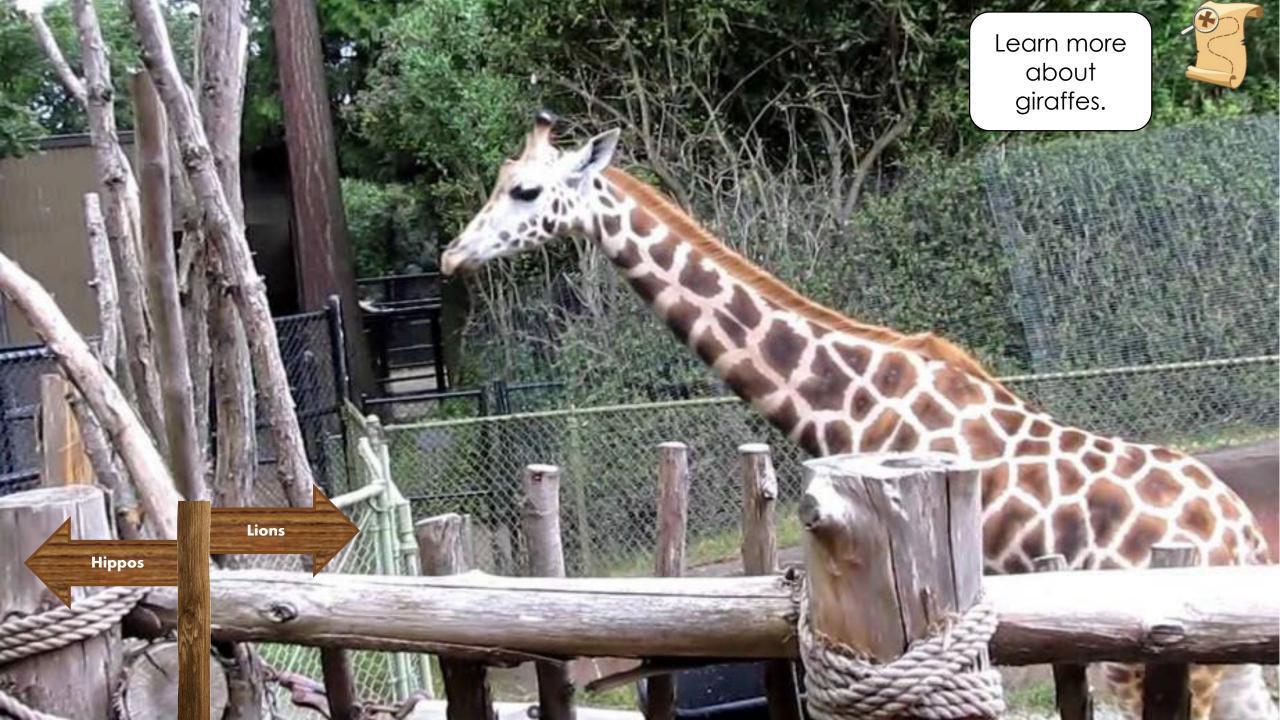

Temperate Forest/ Family Farm

I grant and a state

How do you weigh a hippo?

> African Savanna

(1)1月105

Giraffes

Dal

Learn about lions

Main Loop

Giraffes

Learn about rhinos.

Main Loop

Learn about Komodo dragons

Bats

Main Loop

Watch the tigers LIVE. Main Loop