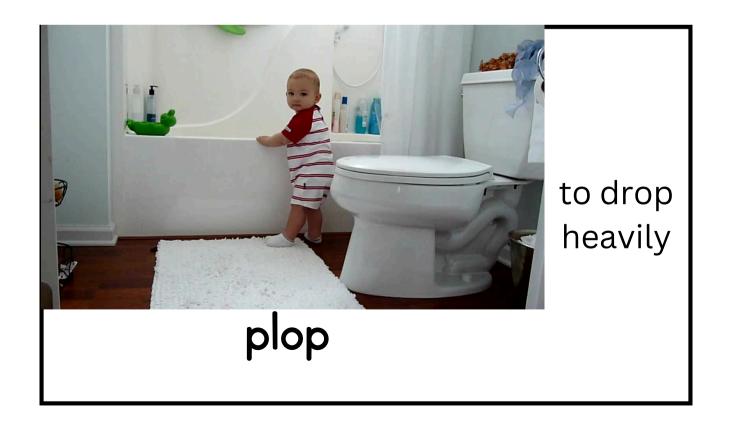

"Slugs can rest!" Glen said.

Glen and Al plop on top of a plant.

Slugs are the best at rest.

Al is glad.

Glen and Al nap on the plant.

Glen and Al are slugs.

Glen and Al are pals.

Al can not run.

Glen can not trot.

Glen and Al are not fast

Al is glum.

"Slugs can not do a lot," Al

said.

"Slugs can rest!" Glen said.

Glen and Al plop on top of a

plant.