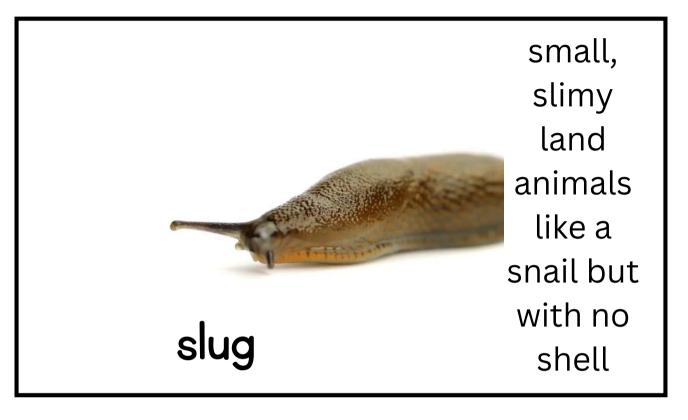

# Slugs on a Plant Vocabulary

Glen and Al are slugs.

Glen and Al are pals.

Al can not run.

Glen can not trot.

Glen and Al are not fast

Al is glum.

"Slugs can not do a lot," Al said.

"Slugs can rest!" Glen said.

Glen and Al plop on top of a plant.

Slugs are the best at rest.

Al is glad.

Glen and Al nap on the plant.

Glen and Al are slugs.

Glen and Al are pals.

Al can not run.