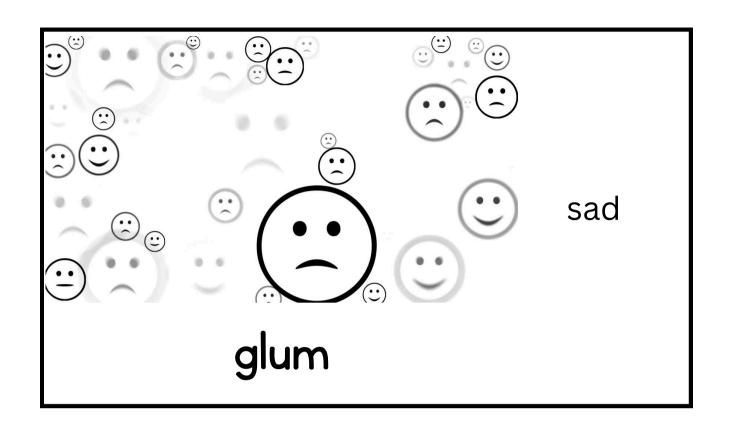

# Slugs on a Plant Vocabulary

Glen and Al are slugs.

Glen and Al are pals.

Al can not run.

Glen can not trot.

Glen and Al are not fast

Al is glum.

"Slugs can not do a lot," Al said.

Glen can not trot.

Glen and Al are not fast

Al is glum.

"Slugs can not do a lot," Al

said.

"Slugs can rest!" Glen said.

Glen and Al plop on top of a

plant.